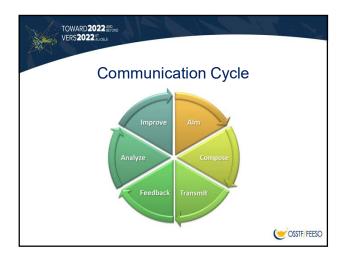

## TOWARD 2022 APPOND VERS 2022 ALDELA WHO IS YOUR AUDIENCE? · Is this a public communication or a member-

- specific communication?
- · How immediate is the information?
- Does this information have a timeline?
- · Who else might be sharing the same information?

## TOWARD2022 AND VERS2022 TUDELA **SOCIAL MEDIA OR OTHER MEDIA?** · Did this come from Provincial Office? Do we need to re-create the wheel? • Is this a regularly-occurring event? Can I reuse and alter past concepts? · Is it more effective to amplify the voices of other groups sharing the same messaging? Or must this be directly from the D/BU?