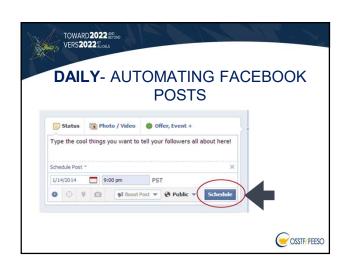

## TOWARD 2022 APPOND VERS 2022 ALDELA WHO IS YOUR AUDIENCE? · Is this a public communication or a member-

- specific communication?
- · How immediate is the information?
- Does this information have a timeline?
- · Who else might be sharing the same information?



OSSTF/FEESO

## TOWARD2022 AND VERS2022 TUDELA **SOCIAL MEDIA OR OTHER MEDIA?** · Did this come from Provincial Office? Do we need to re-create the wheel? • Is this a regularly-occurring event? Can I reuse and alter past concepts? · Is it more effective to amplify the voices of other groups sharing the same messaging? Or must this be directly from the D/BU?

















































































| TOWARD 2022 Stock VERS 2022 Stock A  |             |
|--------------------------------------|-------------|
| THOUGHTS?<br>QUESTIONS?<br>FEEDBACK? |             |
|                                      | OSSTF/FEESO |