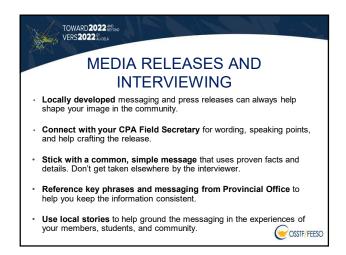

## TOWARD2022 AND VERS2022 TUDELA **SOCIAL MEDIA OR OTHER MEDIA?** · Did this come from Provincial Office? Do we need to re-create the wheel? • Is this a regularly-occurring event? Can I reuse and alter past concepts? · Is it more effective to amplify the voices of other groups sharing the same messaging? Or must this be directly from the D/BU?