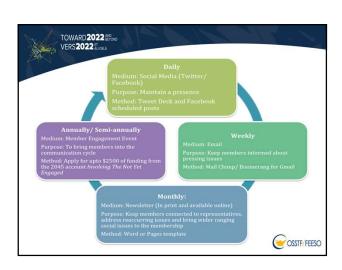

## TOWARD 2022 APPOND VERS 2022 ALDELA WHO IS YOUR AUDIENCE? · Is this a public communication or a member-

- specific communication?
- · How immediate is the information?
- Does this information have a timeline?
- · Who else might be sharing the same information?



OSSTF/FEESO

## TOWARD2022 AND VERS2022 TUDELA **SOCIAL MEDIA OR OTHER MEDIA?** · Did this come from Provincial Office? Do we need to re-create the wheel? • Is this a regularly-occurring event? Can I reuse and alter past concepts? · Is it more effective to amplify the voices of other groups sharing the same messaging? Or must this be directly from the D/BU?

















































































| TOWARD 2022 Stock VERS 2022 Stock A  |             |
|--------------------------------------|-------------|
| THOUGHTS?<br>QUESTIONS?<br>FEEDBACK? |             |
|                                      | OSSTF/FEESO |