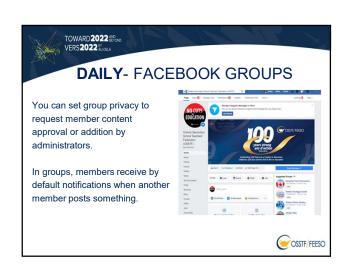

## TOWARD 2022 APPOND VERS 2022 ALDELA WHO IS YOUR AUDIENCE? · Is this a public communication or a member-

- specific communication?
- · How immediate is the information?
- Does this information have a timeline?
- · Who else might be sharing the same information?



OSSTF/FEESO

## TOWARD2022 AND VERS2022 TUDELA **SOCIAL MEDIA OR OTHER MEDIA?** · Did this come from Provincial Office? Do we need to re-create the wheel? • Is this a regularly-occurring event? Can I reuse and alter past concepts? · Is it more effective to amplify the voices of other groups sharing the same messaging? Or must this be directly from the D/BU?

















































































| TOWARD 2022 Stock VERS 2022 Stock A  |             |
|--------------------------------------|-------------|
| THOUGHTS?<br>QUESTIONS?<br>FEEDBACK? |             |
|                                      | OSSTF/FEESO |