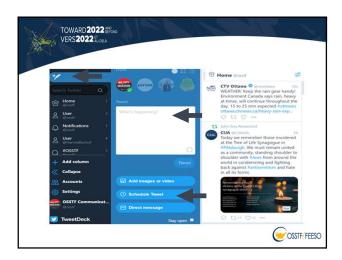

## TOWARD 2022 APPOND VERS 2022 ALDELA WHO IS YOUR AUDIENCE? · Is this a public communication or a member-

- specific communication?
- · How immediate is the information?
- Does this information have a timeline?
- · Who else might be sharing the same information?



OSSTF/FEESO

## TOWARD2022 AND VERS2022 TUDELA **SOCIAL MEDIA OR OTHER MEDIA?** · Did this come from Provincial Office? Do we need to re-create the wheel? • Is this a regularly-occurring event? Can I reuse and alter past concepts? · Is it more effective to amplify the voices of other groups sharing the same messaging? Or must this be directly from the D/BU?

















































































| TOWARD 2022 Stock VERS 2022 Stock A  |             |
|--------------------------------------|-------------|
| THOUGHTS?<br>QUESTIONS?<br>FEEDBACK? |             |
|                                      | OSSTF/FEESO |