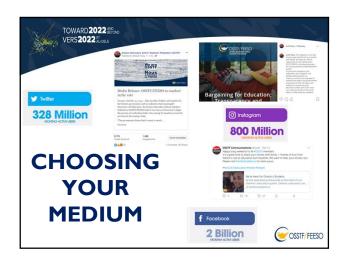

## TOWARD2022 AND VERS2022 TUDELA **SOCIAL MEDIA OR OTHER MEDIA?** · Did this come from Provincial Office? Do we need to re-create the wheel? • Is this a regularly-occurring event? Can I reuse and alter past concepts? · Is it more effective to amplify the voices of other groups sharing the same messaging? Or must this be directly from the D/BU?