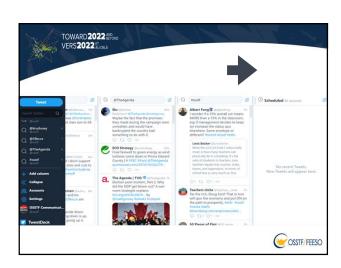

## TOWARD 2022 APPOND VERS 2022 ALDELA WHO IS YOUR AUDIENCE? · Is this a public communication or a member-

- specific communication?
- · How immediate is the information?
- Does this information have a timeline?
- · Who else might be sharing the same information?



OSSTF/FEESO

## TOWARD2022 AND VERS2022 TUDELA **SOCIAL MEDIA OR OTHER MEDIA?** · Did this come from Provincial Office? Do we need to re-create the wheel? • Is this a regularly-occurring event? Can I reuse and alter past concepts? · Is it more effective to amplify the voices of other groups sharing the same messaging? Or must this be directly from the D/BU?

















































































| TOWARD 2022 Stock VERS 2022 Stock A  |             |
|--------------------------------------|-------------|
| THOUGHTS?<br>QUESTIONS?<br>FEEDBACK? |             |
|                                      | OSSTF/FEESO |