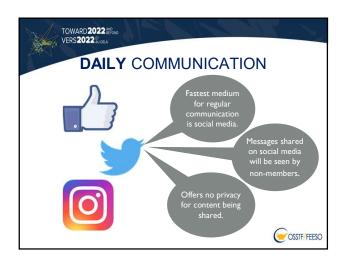

## TOWARD2022 AND VERS2022 TUDELA **SOCIAL MEDIA OR OTHER MEDIA?** · Did this come from Provincial Office? Do we need to re-create the wheel? • Is this a regularly-occurring event? Can I reuse and alter past concepts? · Is it more effective to amplify the voices of other groups sharing the same messaging? Or must this be directly from the D/BU?