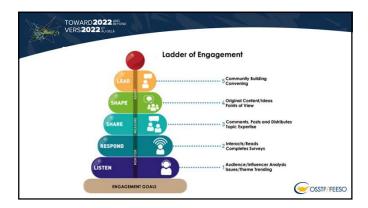

## TIPS AND SUGGESTIONS Tips and sugger payoff, significantly increased member engagement and solidarity Take this on as a team Walk before you run Organizing isn't new and mapping is an ongoing process We need to find a way for all members to feel engaged with OSSTF to ensure that you know their needs and can best represent them